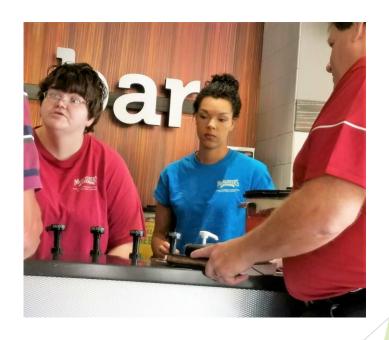

### Ellie checking scanned documents at work

Mary Sue Hurley, Employee McAlister's Deli

#### My Job Duties Include......

- Food Prep
- New Hire Trainer
- Food Runner
- Maintaining the Drink and Condiment Bar