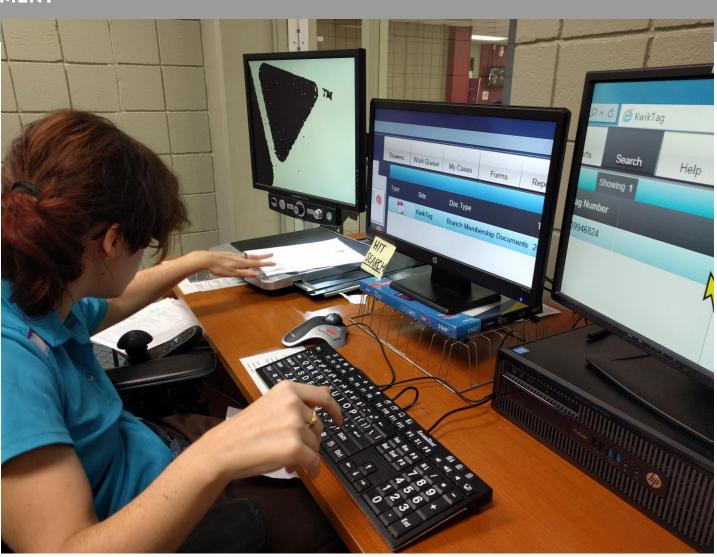

### Ellie checking scanned documents at work

Mary Sue Hurley, Employee McAlister's Deli

#### Ellie Conkling

- Ellie Conkling, Data/Computer Specialist at the Downtown YMCA in Louisville, KY
- Video: <a href="http://bit.ly/KYEmploymentFiles">http://bit.ly/KYEmploymentFiles</a>
- Jessiemarie Voigt, Ellie's employment specialist